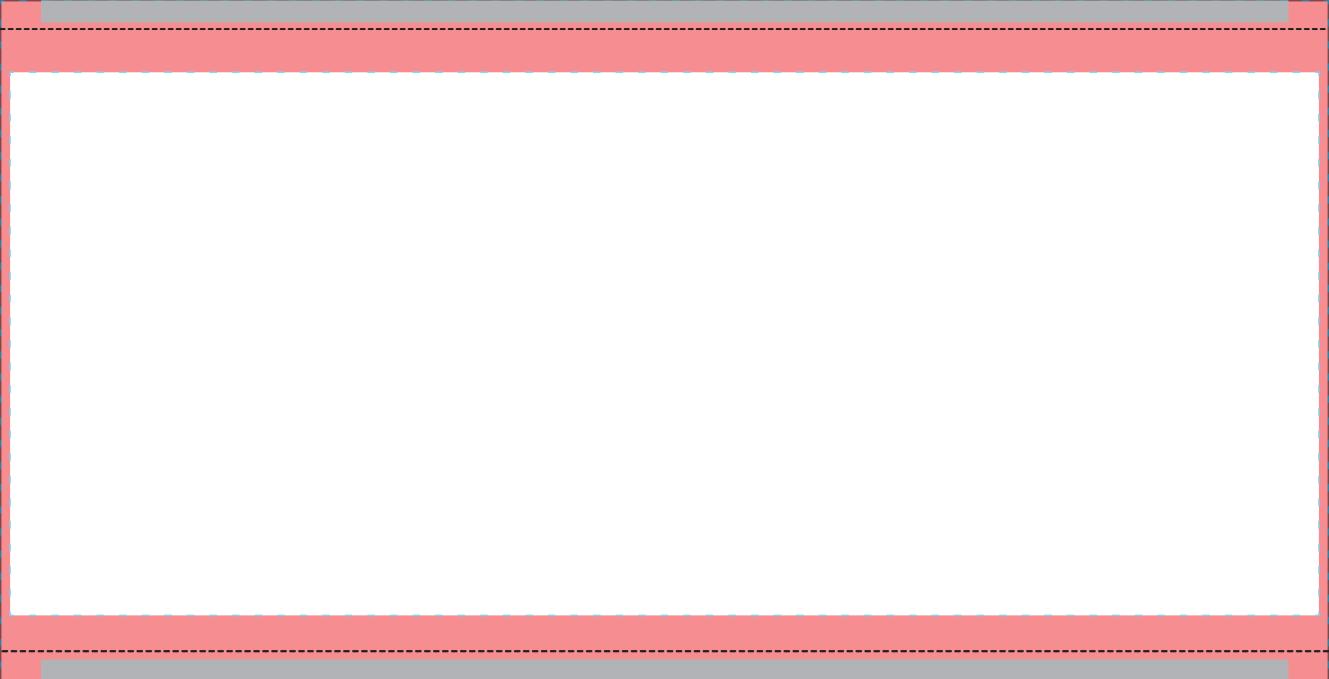

## SIDE:

Total area (includes bleed)

1405 mm (w) x 615mm (h)

Visual area

1385 (w) x 605 (h) mm

- The red area is bleed area.
- Please place all critical elements of artwork

within the blue dotted line areas.