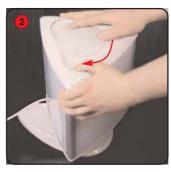

Once loosened remove the lid.

Loosen the central nut using the spanner.

Remove the nut from the central pole.

Before removing the lid, extend a rubber band around all 3 sides. (Rubber band not supplied)

Remove the lid once the sides are held together.