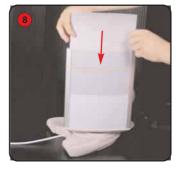

Slide each graphic between the clear protective cover and the opaque acrylic sheet. Reverse steps 8 to 2 to re-assemble the lid.

Take the Euro to UK plug converter and attach to the power lead.