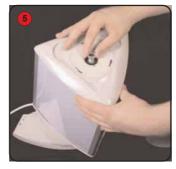

Once loosened remove the lid.

Loosen the central nut using the spanner.

Remove the nut from the central pole.

Before removing the lid, extend a rubber band around all 3 sides. (Rubber band not supplied)

Remove the lid once the sides are held together.