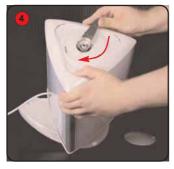

## Before assembling or changing graphics ensure the unit is disconnected from the power supply.

Kit includes: Reflecta R unit, spanner and Euro to UK plug converter.

To open twist the circular lid at the top of the unit.