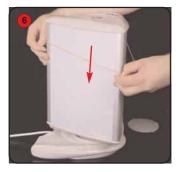

Once loosened remove the lid.

Loosen the central nut using the spanner.

Remove the nut from the central pole.

Before removing the lid, extend a rubber band around all 3 sides. (Rubber band not supplied)

Remove the lid once the sides are held together.