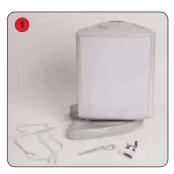

## Before assembling or changing graphics ensure the unit is disconnected from the power supply.

Kit includes: Reflecta R unit, spanner and Euro to UK plug converter.

To open twist the circular lid at the top of the unit.