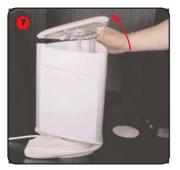

Slide each graphic between the clear protective cover and the opaque acrylic sheet. Reverse steps 8 to 2 to re-assemble the lid.

Take the Euro to UK plug converter and attach to the power lead.