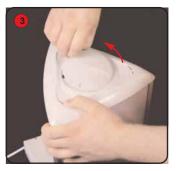

Once loosened remove the lid.

Loosen the central nut using the spanner.

Remove the nut from the central pole.

Before removing the lid, extend a rubber band around all 3 sides. (Rubber band not supplied)

Remove the lid once the sides are held together.

Slide each graphic between the clear protective cover and the opaque acrylic sheet. Reverse steps 8 to 2 to re-assemble the lid.

Take the Euro to UK plug converter and attach to the power lead.