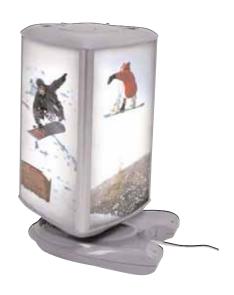

# **Reflex Rotating**

Illuminatedlightbox that also rotates creating an eye catchingdisplay. It's compactdesignis ideal for any desktop, exhibition or retaildisplay.

### features & benefits

- Motorised otating lightbox
- Lightweightand compactdesign
- Suitablefor 3x A4portraitgraphics
- Graphics: an easily be changed
- Supplied with UPV Oprotective graphicscovers

### technicalnformation

- Suitableforindooruseonly
- 2x 6wattFluoresceti T5tubes, 15.5mdia x 225mnapprox
- Time to complete1 rotation:40secondsapprox
- Supplied complete with 1100mm [43.30%] pprox powerlead,UKandEurostyleplugs

| hardwar&pecifications                                                                           | graphicspecifications                                                    | additionalinto                                                          |
|-------------------------------------------------------------------------------------------------|--------------------------------------------------------------------------|-------------------------------------------------------------------------|
| Assemble@imension(mm): 390mr(h) x 250mr(w) x 250mr(d) approx 15.35h) x 9.84(w) x 9.84(d) approx | Recommende@raphicDimensions:<br>297mn(h) x 210mn(w)<br>11.69h) x 8.26(w) | Includedin kit:<br>Reflecta Runit, spannerand<br>Euroto UKplug conveter |
| Weight: 2kg(4.41lbs)pprox                                                                       | VisibleGraphidDimensions:<br>285mn(h) x 205mn(w)<br>11.24h) x 8.07(w)    | Availability: Mouldedgreywith anodisedsilver sides                      |
|                                                                                                 | Recommende&ubstrate:<br>200micron(7.87mit)nick<br>Duratransrequivalent   | Optional accessories: US11 Replacement Fluorescent tubes                |