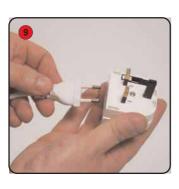

Slide each graphic between the clear protective cover and the opaque acrylic sheet. Reverse steps 8 to 2 to re-assemble the lid.

Take the Euro to UK plug converter and attach to the power lead.