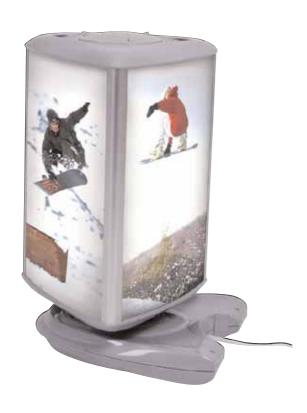

# **Reflex Rotating**

Illuminatedlightbox that also rotates creating an eye catchingdisplay. It's compactdesignis ideal for any desktop, exhibition or retaildisplay.

### features & benefits

- Motorised otating lightbox
- Lightweightand compactdesign
- Suitablefor 3x A4portraitgraphics
- Graphics: an easily be changed
- Supplied with UPV Oprotective graphicscovers

### technicalnformation

- Suitableforindooruseonly
- 2x 6wattFluoresceti T5tubes, 15.5mdia x 225mnapprox
- Time to complete1 rotation:40secondsapprox
- Supplied complete with 1100mm [43.30%] pprox powerlead,UKandEurostyleplugs

| hardwar&pecifications                                                                           | graphicspecifications                                                    | additionalinto                                                          |
|-------------------------------------------------------------------------------------------------|--------------------------------------------------------------------------|-------------------------------------------------------------------------|
| Assemble@imension(mm): 390mr(h) x 250mr(w) x 250mr(d) approx 15.35h) x 9.84(w) x 9.84(d) approx | Recommende@raphicDimensions:<br>297mn(h) x 210mn(w)<br>11.69h) x 8.26(w) | Includedin kit:<br>Reflecta Runit, spannerand<br>Euroto UKplug conveter |
| Weight: 2kg(4.41lbs)pprox                                                                       | VisibleGraphidDimensions:<br>285mn(h) x 205mn(w)<br>11.24h) x 8.07(w)    | Availability: Mouldedgreywith anodisedsilver sides                      |
|                                                                                                 | Recommende&ubstrate:<br>200micron(7.87mit)nick<br>Duratransrequivalent   | Optional accessories: US11 Replacement Fluorescent tubes                |