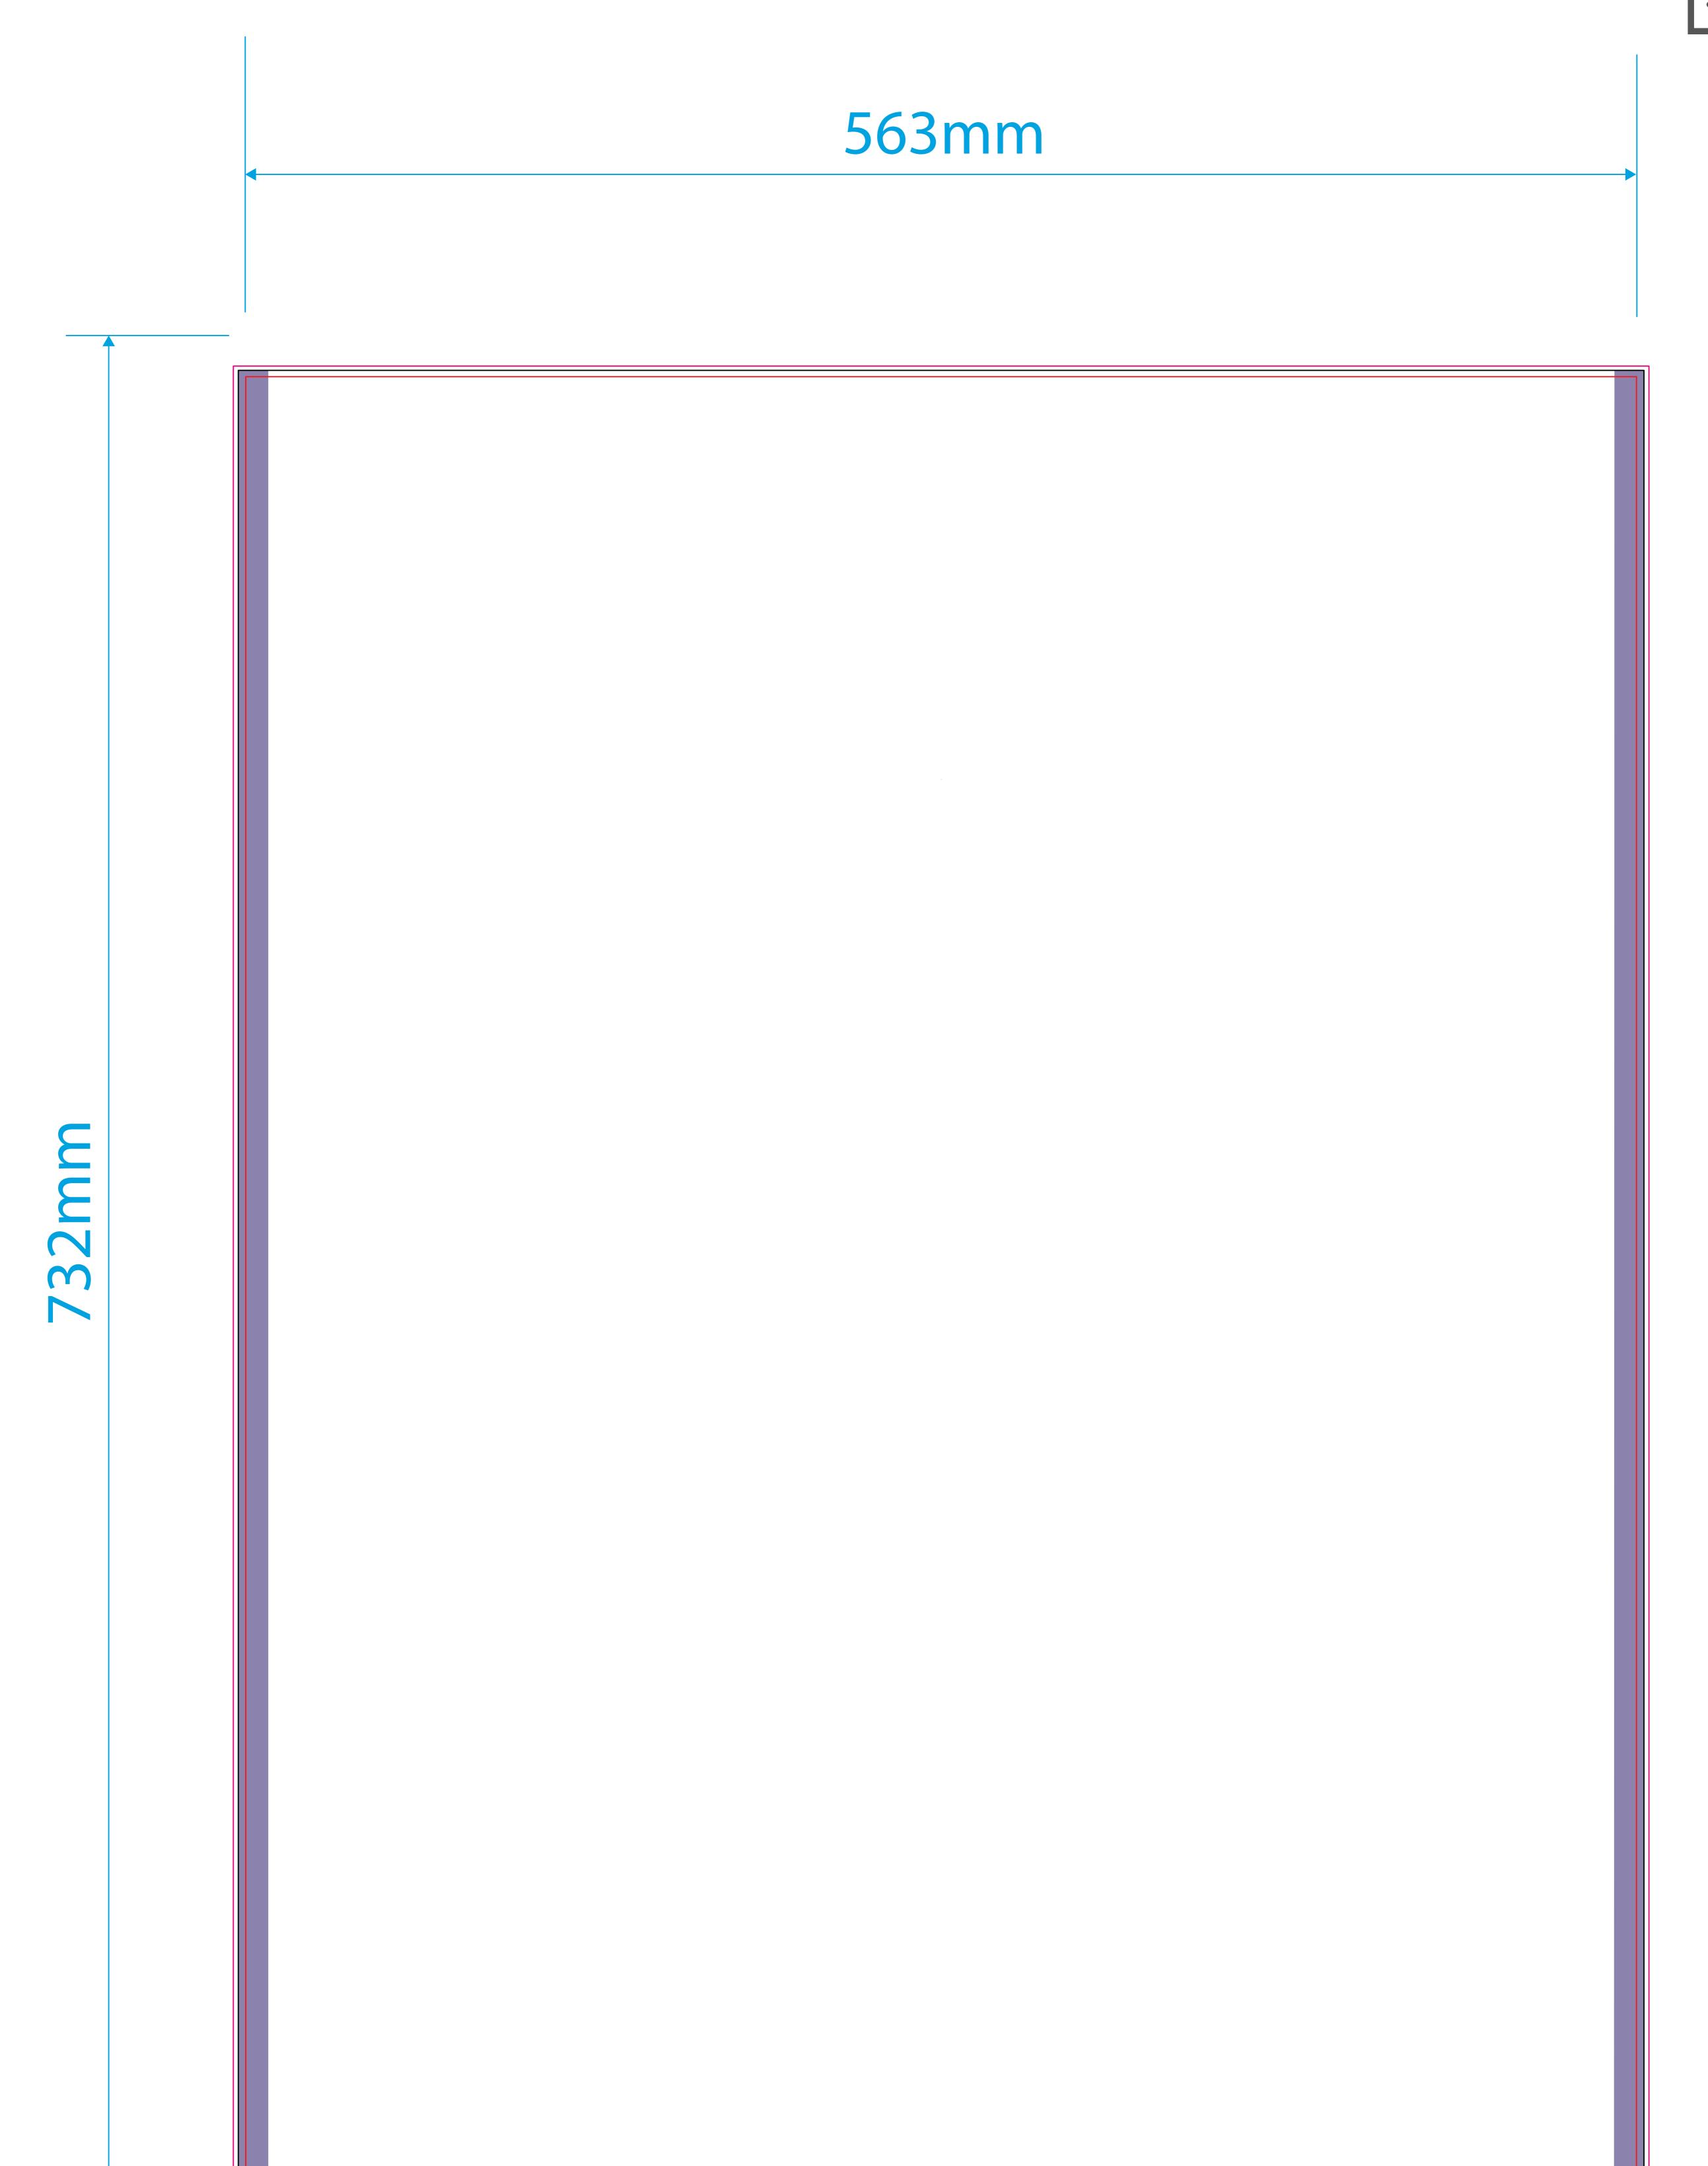

## Template guidelines - PLEASE READ

- —— The **Black** keyline = Finished cut size of the product before assembly.
- The **Red** keyline = Screen print maximum coverage area.
- The Pink keyline = Your background must extend to this line.
- The **Purple** block = This area is hidden once the product is assembled.