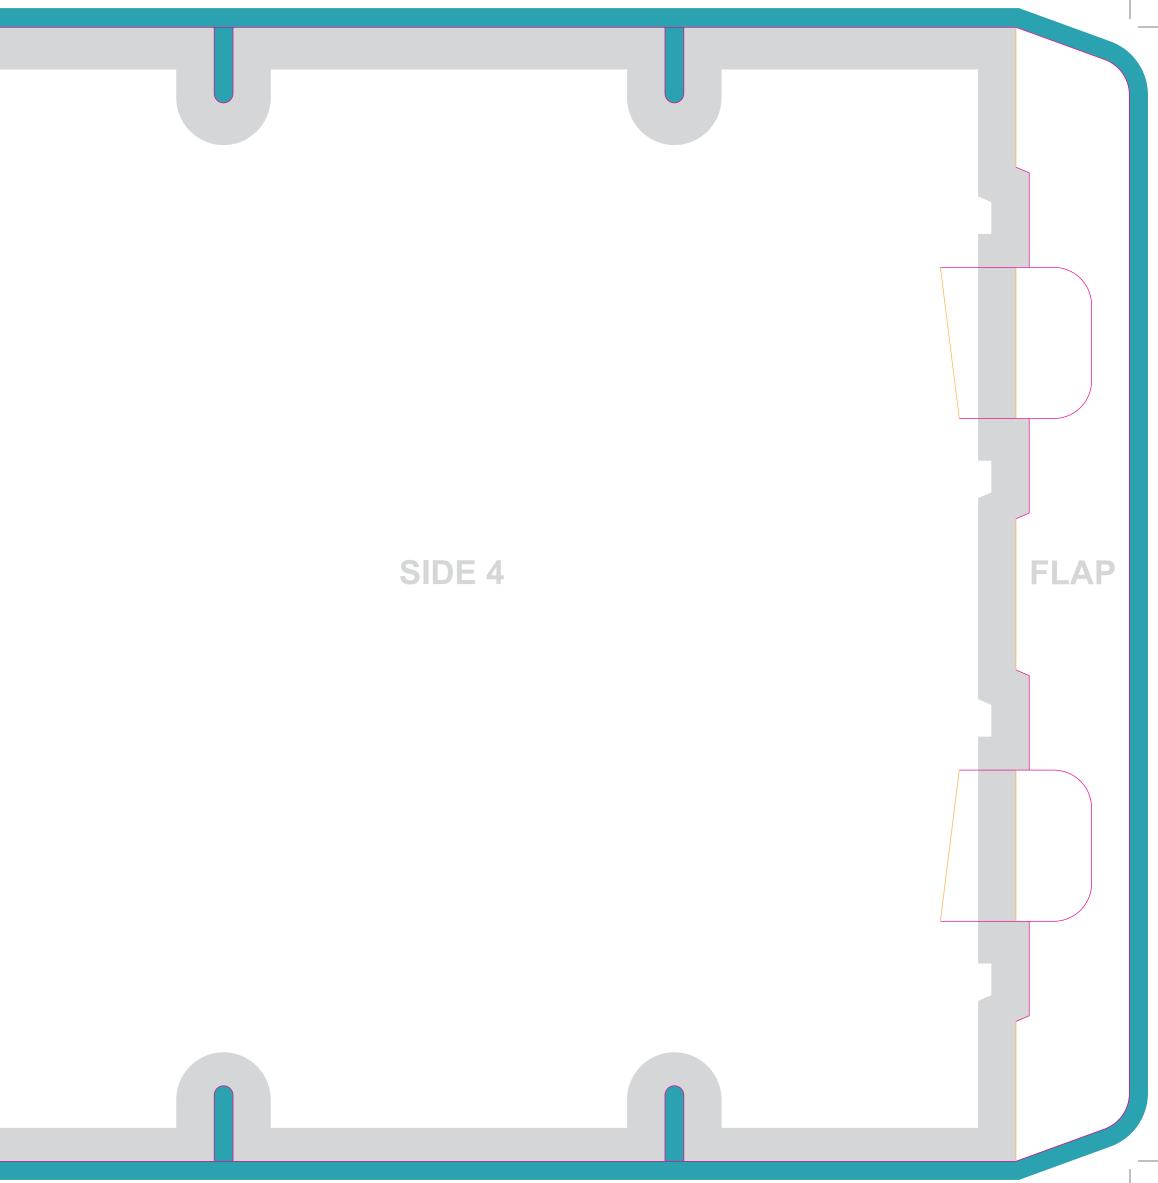

## Flat Size: 1264 x 310mm

**Finished Size -** This is the finished size of the product once cut.

**Safe Area -** We recommend keeping text and images out of the grey area, remaining in white box.

**3mm Bleed -** Please extend your artwork into the bleed if you are using full colour or imagery in the background. Anything within this area will be removed once cut.

**Crease -** These lines will be creased to create folds. For best results do not place small text across these lines.