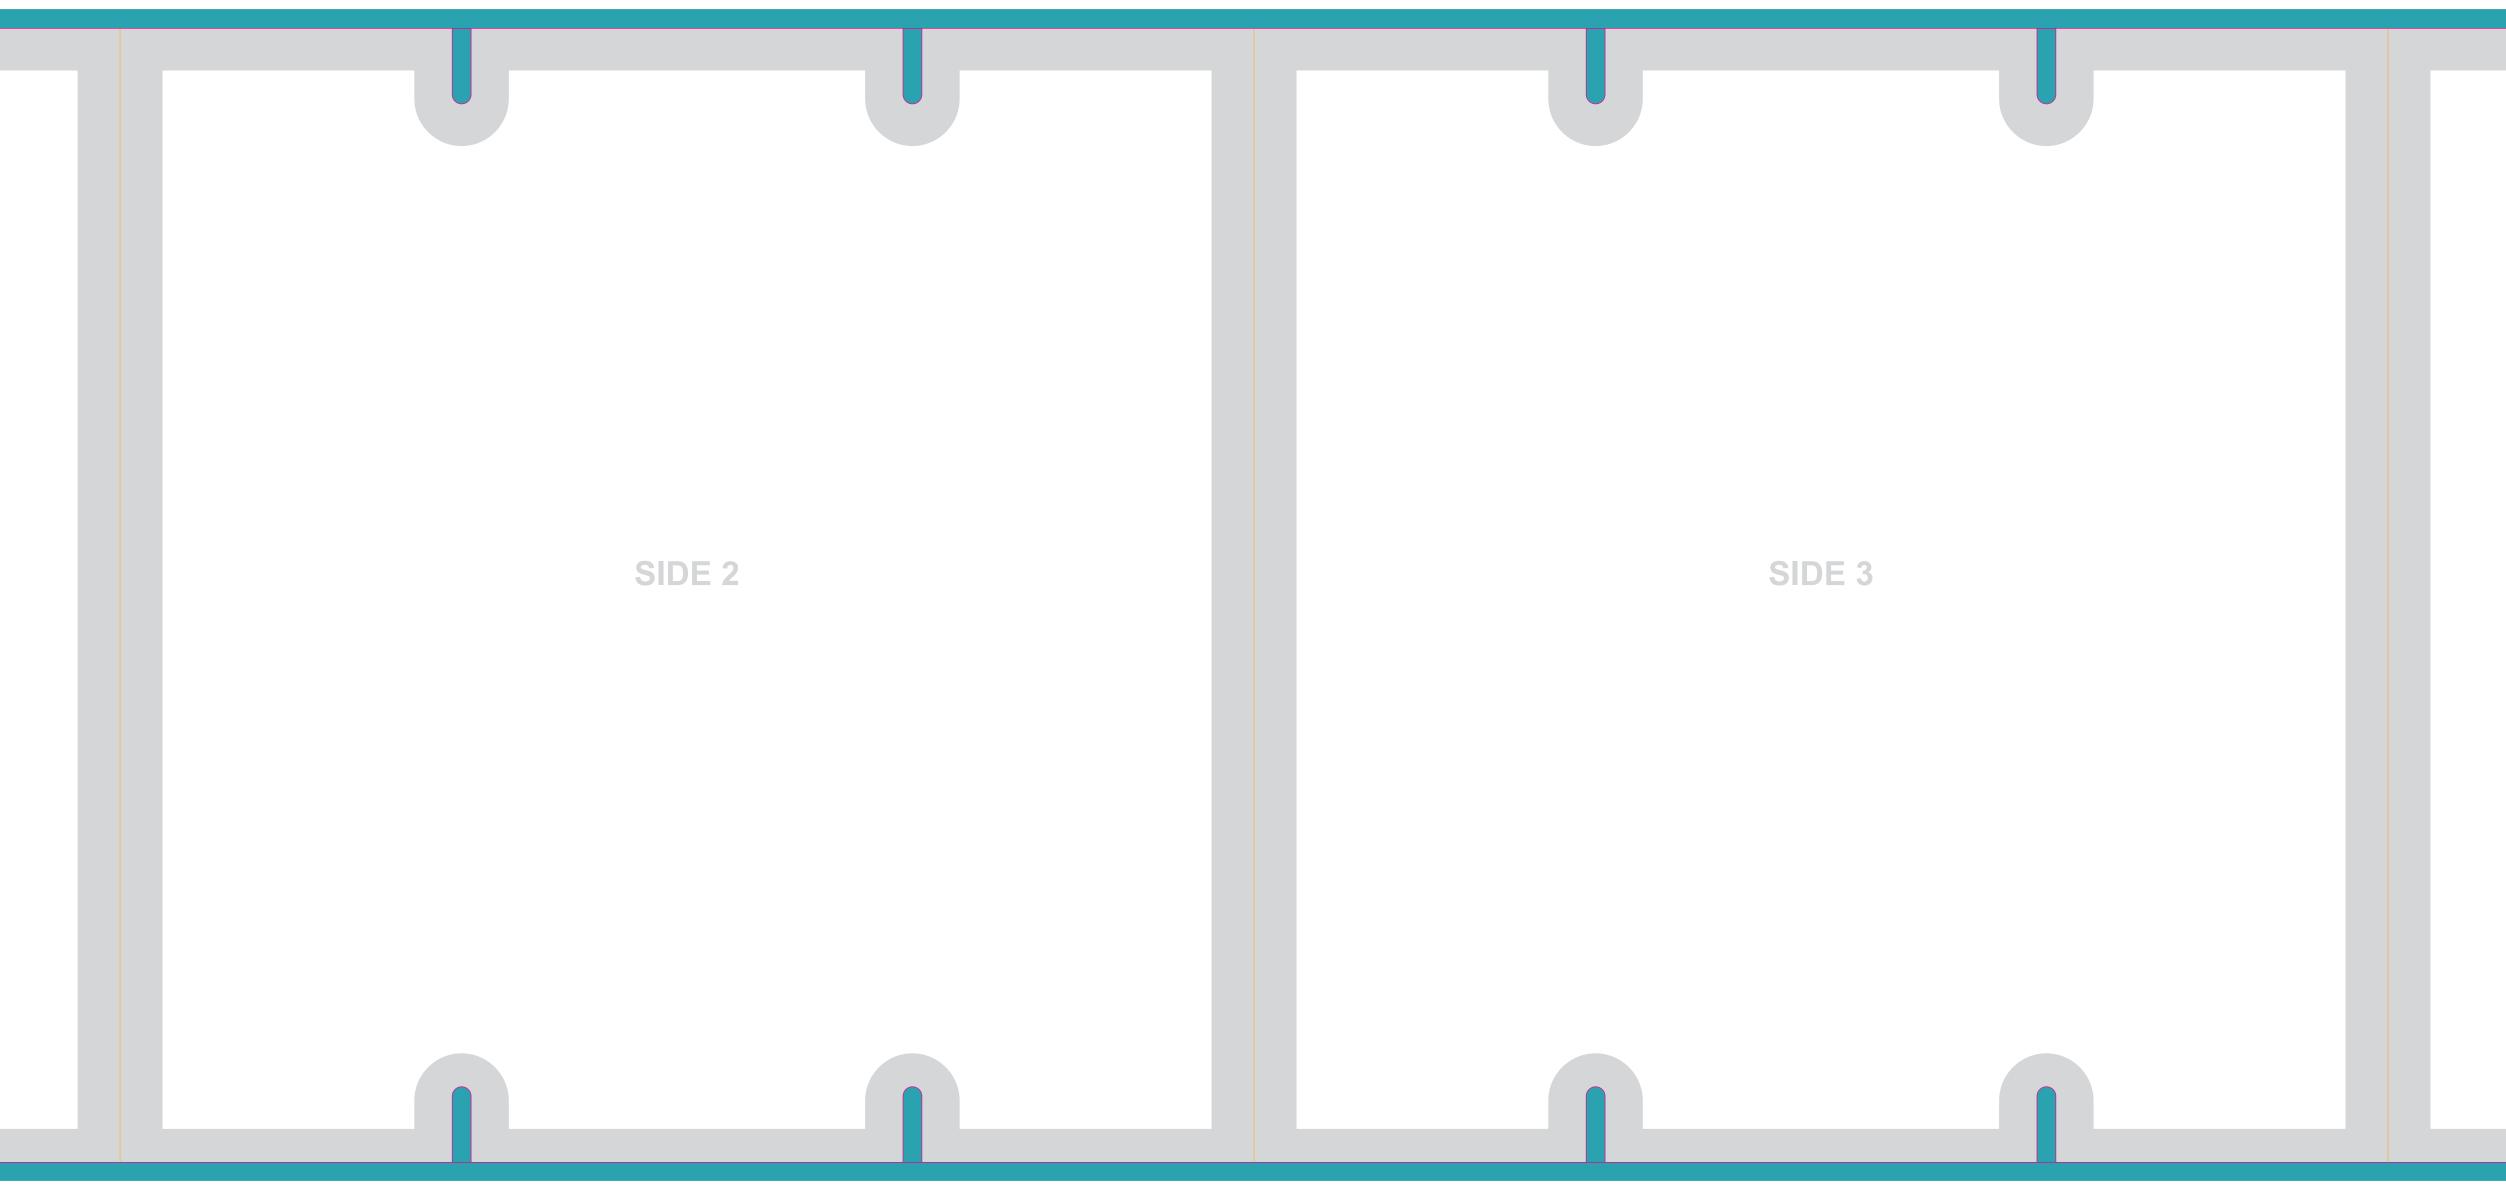

## Flat Size: 1264 x 310mm

**Finished Size -** This is the finished size of the product once cut.

**Safe Area -** We recommend keeping text and images out of the grey area, remaining in white box.

**3mm Bleed -** Please extend your artwork into the bleed if you are using full colour or imagery in the background. Anything within this area will be removed once cut.

**Crease -** These lines will be creased to create folds. For best results do not place small text across these lines.