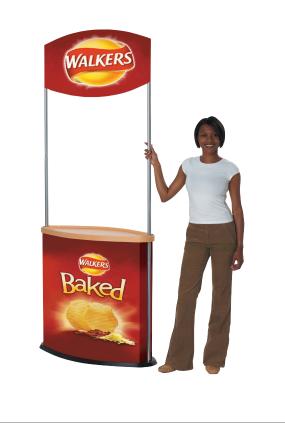

# Standalone Self Adhesive Vinyl 2080mm wide x 900mm high

# VISUAL OF FINISHED PRODUCT: