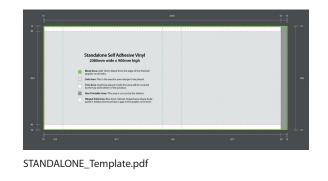

# **USE TEMPLATE FILES:**

STANDALONE\_Header\_Template.pdf

## General

- Create artwork in Illustrator or InDesign.
- Artwork to be saved as high resolution PDF at 100% scale.
- Use template above for reference.
- Submit 2 files;
  - (i) PDF of artwork,
  - (ii) PDF of artwork with template over.
- Do not include crop, registration or trim marks.