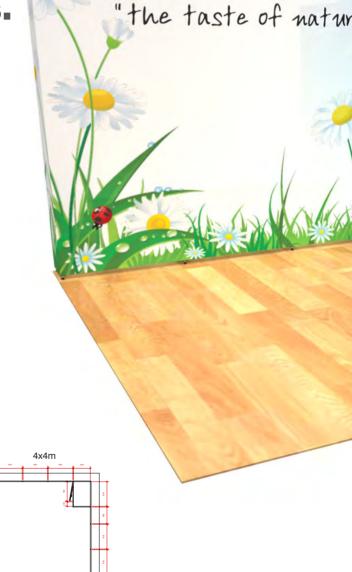

## Strasbourg

Open on two sides, angular shaped with flat back walls and a central cupboard storage feature, up to two TV monitor sections.

Offering plenty of space, Strasbourg has clean sharp lines with an extra dimension of a lockable cupboard section for useful storage.

Design shown is based on 4x4m, height variants and optional accessories are not included in price