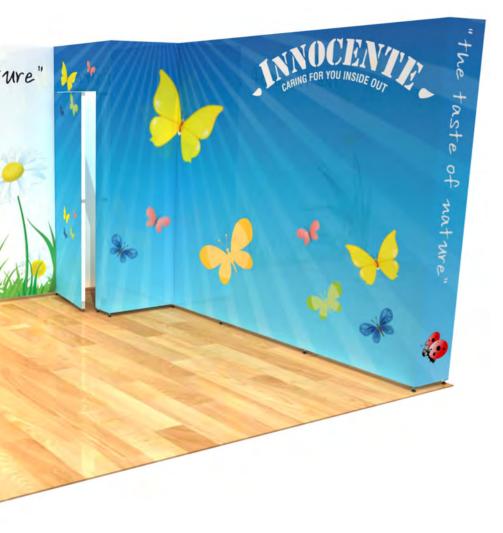

## Strasbourg

Open on two sides, angular shaped with flat back walls and a central cupboard storage feature, up to two TV monitor sections.

Offering plenty of space, Strasbourg has clean sharp lines with an extra dimension of a lockable cupboard section for useful storage.

Design shown is based on 4x4m, height variants and optional accessories are not included in price