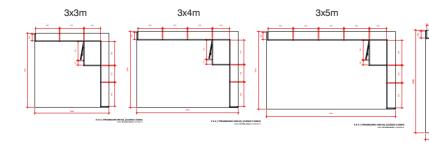

## Available sizes

3x3m, 3x4m, 3x5m and 4x4m, (height) 2m or 2.4m.

Optional heights available: 2.2m. 3m

Optional accessories.

see our accessory selection guide for full details of what fits with this stand

## Floor areas available for the Strasbourg stand

## Different size Strasbourg stands available

Please note that accessories aren't included in the stand price