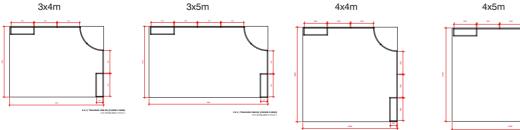

#### Available sizes

3x4m, 3x5m, 4x4m and 4x5m, (height) 2m or 2.4m.

Optional heights available: 2.2m, 3m

Optional accessories. see our accessory selection guide for full details of what fits with this stand

### Floor areas available for the Toulouse stand