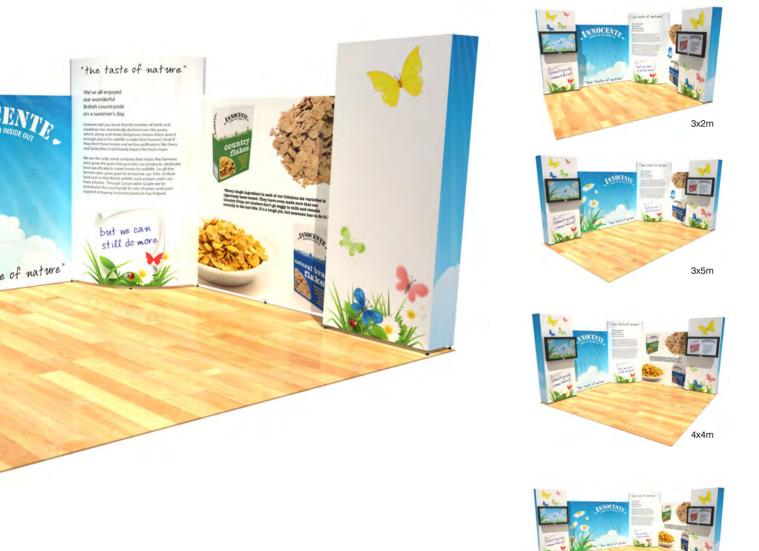

# Open on two sides, with a combination of straight back walls, large curved corner panel and up to two TV monitor sections...

For when you want to make sure your message is clear and visual, Toulouse offers plenty of usable areas with the addition of TV monitor options for extra impact.

#### Available sizes

3x4m, 3x5m, 4x4m and 4x5m, (height) 2m or 2.4m.

Optional heights available: 2.2m, 3m

Optional accessories. see our accessory selection guide for full details of what fits with this stand