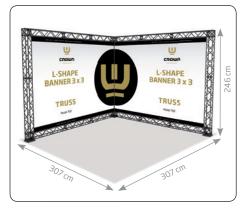

## Supplied complete with:

15 x 90 + 3 x 120 cm Modules, 6 x Corner Block, 11 x Connector Cross, 3 x Regular Base, 36 x Top and Bottom Clips, 12 x 90 cm Alu Profiles.

Delivered without banner.

SPOTLIGHT WITH FITTING: ART. 1543