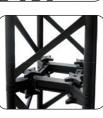

CONNECTOR

CROSS

ASSEMBLY:

upper part.

part.

Mount upper part on top of lower

OPTIONAL TRANSPORT FLIGHT CASE - ART. 9961 / 9962