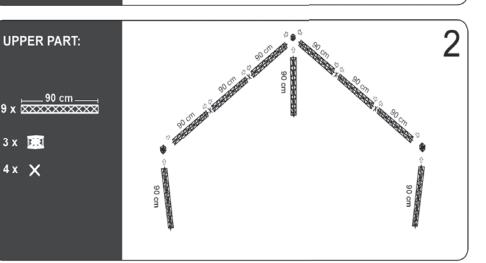

## Supplied complete with:

15 x 90 + 3 x 120 cm Modules, 6 x Corner Block, 11 x Connector Cross, 3 x Regular Base, 36 x Top and Bottom Clips, 12 x 90 cm Alu Profiles.

Delivered without banner.

SPOTLIGHT WITH FITTING: ART. 1543

CONNECTOR

CROSS

ASSEMBLY:

upper part.

part.

Mount upper part on top of lower

OPTIONAL TRANSPORT FLIGHT CASE - ART. 9961 / 9962