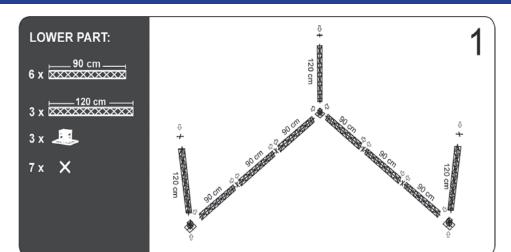

## Supplied complete with:

15 x 90 + 3 x 120 cm Modules, 6 x Corner Block, 11 x Connector Cross, 3 x Regular Base, 36 x Top and Bottom Clips, 12 x 90 cm Alu Profiles.

Delivered without banner.

SPOTLIGHT WITH FITTING: ART. 1543

CONNECTOR

CROSS

ASSEMBLY:

upper part.

part.

Mount upper part on top of lower

OPTIONAL TRANSPORT FLIGHT CASE - ART. 9961 / 9962