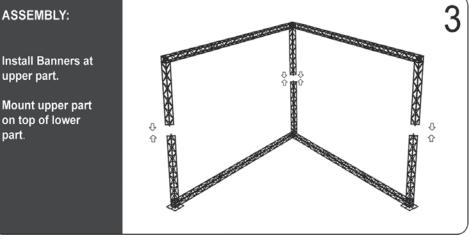

CONNECTOR

CROSS

ASSEMBLY:

upper part.

part.

Mount upper part on top of lower

OPTIONAL TRANSPORT FLIGHT CASE - ART. 9961 / 9962