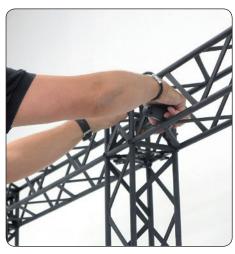

CONNECTOR

CROSS

ASSEMBLY:

upper part.

part.

Mount upper part on top of lower

OPTIONAL TRANSPORT FLIGHT CASE - ART. 9961 / 9962