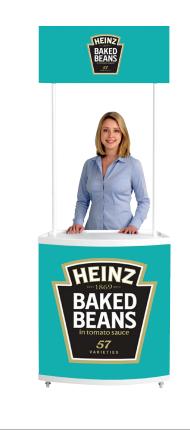

# Motion (1 Shelf) Self Adhesive Vinyl 1786mm wide x 855mm high

## VISUAL OF FINISHED PRODUCT:



## **USE TEMPLATE FILES:**



MOTION\_Header\_Template.pdf



### PRINT ARTWORK SPECIFICATIONS:

#### General

- Create artwork in Illustrator or InDesign.
- Artwork to be saved as high resolution PDF at 100% scale.
- Use template above for reference.
- Submit 2 files;
  - (i) PDF of artwork,
  - (ii) PDF of artwork with template over.
- Do not include crop, registration or trim marks.

#### Fonts

- Include all fonts (screen and printer).
- Where possible convert fonts to paths / outlines (particularly PC generated files).

#### Logos

• Supply created in Illustrator or Freehand, as vector format.

#### Photographic Images

• Supply a minimum of 200dpi at full size, otherwise pixilation may occur.

#### File Size

• If possible, keep below 10MB uncompressed.

#### IMPORTANT

- Colours m