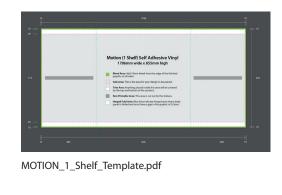

# Motion (1 Shelf) Self Adhesive Vinyl 1786mm wide x 855mm high

## **USE TEMPLATE FILES:**

MOTION\_Header\_Template.pdf

### PRINT ARTWORK SPECIFICATIONS:

#### General

- Create artwork in Illustrator or InDesign.
- Artwork to be saved as high resolution PDF at 100% scale.
- Use template above for reference.
- Submit 2 files;
  - (i) PDF of artwork,
  - (ii) PDF of artwork with template over.
- Do not include crop, registration or trim marks.