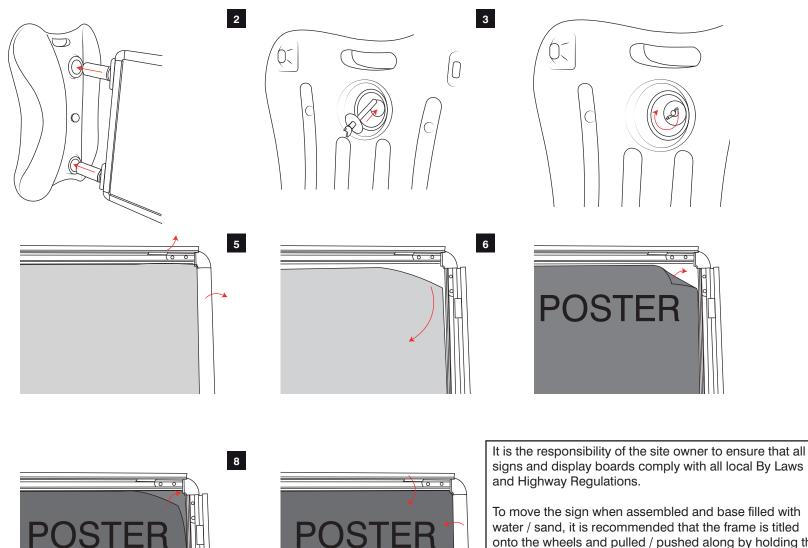

## Outdoor Whirlwind

1

4

7

To move the sign when assembled and base filled with water / sand, it is recommended that the frame is titled onto the wheels and pulled / pushed along by holding the top corner of the frame . The handle on the base is not to be used when the base has been filled with water/sand.

Take care not to move the sign over high steps or curbs as damage may be caused to the wheels. Always position the sign on a flat even surface.

## Instructions

Disclaimer: We are continually improving and modifying our product range and reserve the right to vary the specifications without prior notice. All dimensions and weights quoted are approximate