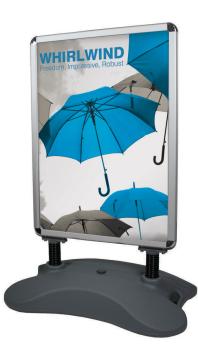

## Outdoor Whirlwind

1

4

7

To move the sign when assembled and base filled with water / sand, it is recommended that the frame is titled onto the wheels and pulled / pushed along by holding the top corner of the frame . The handle on the base is not to be used when the base has been filled with water/sand.

Take care not to move the sign over high steps or curbs as damage may be caused to the wheels. Always position the sign on a flat even surface.