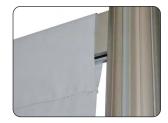

#### **Graphic fixing**

Double hemmed looped fabric graphic fixing is recommended

### hardware & graphic specifications

Hardware dimensions (mm):

2000 (h) x 1220 (w) x 400 (d) approx

Weight:

10kg approx (based upon Steel oval bases)

Looped fabric:

Visible graphic dimensions (mm):

2000 (h) x 1000 (w) approx including a 160mm double hemmed loop at top and bottom of graphic.

Recommened graphic substrate:

105 to 205gsm Lightweight fabric

Rigid infill:

5mm thick foam board graphics may also be used with kit 1.

Graphic dimensions (mm): Rigid infill (1 panel)

1935 (h) x 1012 (w) actual 1920 (h) x 1000 (w) visible