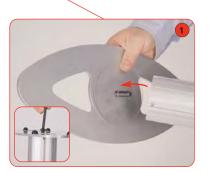

Repeat step for 2nd post.

Attach base to male post using M10 bolt and allen key. Ensure clear washer is between base & post. Repeat step for 2nd post.