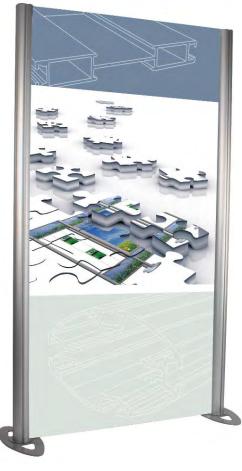

Simple aluminium graphic frame ideal for looped fabric graphics. Linear kit 1 is ideal for all types of promotion, exhibition or semi-permanent display.

#### features & benefits

- Overall assembled size 2000mm (h) x 1220mm (w) x 400mm (d) approx
- Anodised aluminium construction
- Portable, easy assembly
- Available with round or oval profile post options
- Steel oval bases supplied as standard
- 450mm dia steel dome or thermoformed MDF base options also available
- Looped fabric graphic fixing is recommended

### hardware & graphic specifications

Hardware dimensions (mm):

2000 (h) x 1220 (w) x 400 (d) approx

Weight:

10kg approx (based upon Steel oval bases)

Looped fabric:

Visible graphic dimensions (mm):

2000 (h) x 1000 (w) approx including a 160mm double hemmed loop at top and bottom of graphic.

Recommened graphic substrate:

105 to 205gsm Lightweight fabric

Rigid infill:

5mm thick foam board graphics may also be used with kit 1.

Graphic dimensions (mm): Rigid infill (1 panel)

1935 (h) x 1012 (w) actual 1920 (h) x 1000 (w) visible