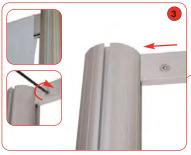

PVC clear washer x 2

Slide graphic loop onto top graphic rail. Secure rail to post by tightening the lock using a 5mm allen key. Repeat step for 2nd post.

Align and slide female post over male post, tighten both grub screws using a 2mm allen key. Repeat step for 2nd post.

Optional PS1000 lights (not supplied with the kit) can be fitted to the graphics rail using the LNB lighting bracket.

Slide graphic loop onto bottom graphic rail. Secure rail to post by tightening the lock using a 5mm allen key.