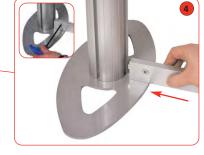

Repeat step for 2nd post.

Attach base to male post using M10 bolt and allen key. Ensure clear washer is between base & post. Repeat step for 2nd post.