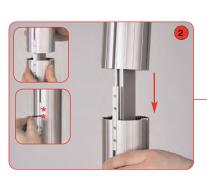

PVC clear washer x 2

Slide graphic loop onto top graphic rail. Secure rail to post by tightening the lock using a 5mm allen key. Repeat step for 2nd post.

Align and slide female post over male post, tighten both grub screws using a 2mm allen key. Repeat step for 2nd post.