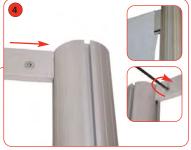

Attach female graphic rail to male graphic rail.Tighten both grub screws using a 2mm allen key. Repeat step for bottom rails.

Align and slide female post over male post, tighten both grub screws

using a 2mm allen key. Repeat step for 2nd post.