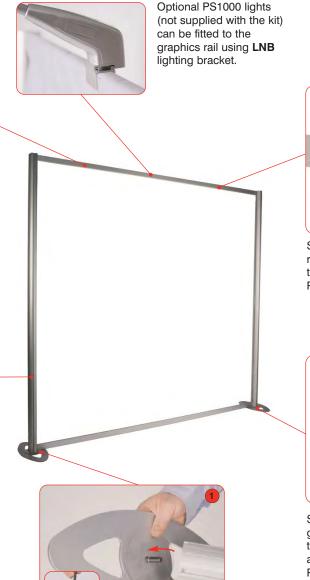

### features & benefits

- Overall assembled size 2000mm (h) x 2220mm (w) x 400mm (d) approx
- Anodised aluminium construction
- Portable, easy assembly
- Available with round or oval profile post options
- Steel oval bases supplied as standard
- 450mm dia steel dome or thermoformed MDF base options also available
- Looped fabric graphic fixing is recommended

#### **Post options**

75mm oval

450mm dia Steel dome

extra cost option

(weight 7.5kg approx)

Recommended carry bag: LPB

Thermoformed MDF extra cost option (weight 0.5kg approx) Recommended carry bag: LPB1

75mm round

Steel oval supplied as std (weight 2kg approx)

#### Linear Kit 2 includes:

Steel oval base & M10 bolt x 2 (weight 4kg approx)

> Female post x 2 (weight 2.5kg approx)

1000mm wide male graphic rail x 2 (weight 1kg approx)

PVC clear washer x 2

1000mm wide female graphic rail x 2 (weight 1kg approx)

Attach base to male post using M10 bolt and allen key. Ensure clear washer is between base & post. Repeat step for 2nd post.