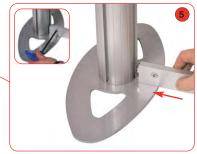

Attach base to male post using M10 bolt and allen key. Ensure clear washer is between base & post. Repeat step for 2nd post.