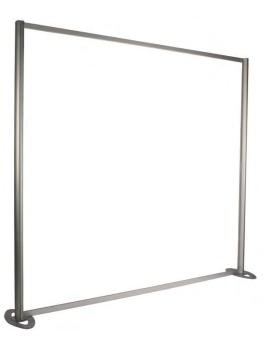

# Linear Kit 2

Simple aluminium graphic frame ideal for looped fabric graphics. Linear kit 2 is ideal for all types of promotion, exhibition or semi-permanent display.

### features & benefits

- Overall assembled size 2000mm (h) x 2220mm (w) x 400mm (d) approx
- Anodised aluminium construction
- Portable, easy assembly
- Available with round or oval profile post options
- Steel oval bases supplied as standard
- 450mm dia steel dome or thermoformed MDF base options also available
- Looped fabric graphic fixing is recommended

### hardware & graphic specifications

Hardware dimensions (mm): 2000 (h) x 2220 (w) x 400 (d) approx

Weiaht:

11kg approx (based upon Steel oval bases)