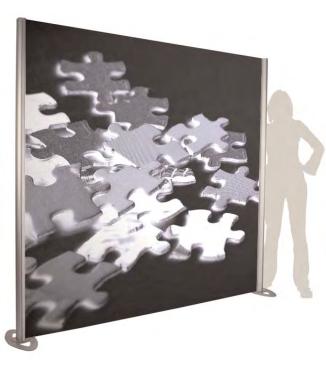

# Linear Kit 2

Simple aluminium graphic frame ideal for looped fabric graphics. Linear kit 2 is ideal for all types of promotion, exhibition or semi-permanent display.

### features & benefits

- Overall assembled size 2000mm (h) x 2220mm (w) x 400mm (d) approx
- Anodised aluminium construction
- Portable, easy assembly
- Available with round or oval profile post options
- Steel oval bases supplied as standard
- 450mm dia steel dome or thermoformed MDF base options also available
- Looped fabric graphic fixing is recommended

#### Looped fabric:

Visible graphic dimensions (mm): 2000 (h) x 2000 (w) approx including a 160mm double hemmed loop at top and bottom of graphic.

Recommened graphic substrate: 105 to 205gsm Lightweight fabric