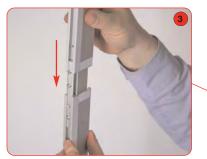

Attach female graphic rail to male graphic rail.Tighten both grub screws using a 2mm allen key. Repeat step for bottom rails.

Align and slide female post over male post, tighten both grub screws

using a 2mm allen key. Repeat step for 2nd post.