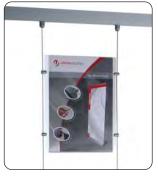

ait holders)

additional info

Recommended accessories:

LN111

LN112 Literature holder







AC504 Wheeled carry case

REV 1 05/07

We are continually improving and modifying our product range and reserve the right to vary the specifications without prior notice. All dimensions and weights quoted are approximate and we accept no responsibility for variance. E&OE.

# Linear Kit 3



Aluminium frame complete with wire kit and 6 x A4 Acrylic poster holders.

### features & benefits

- Overall assembled size 2000mm (h) x 1220mm (w) x 400mm (d) approx
- Anodised aluminium construction
- Portable, easy assembly
- 50mm dia round posts
- Steel oval bases supplied as standard
- 450mm dia steel dome or thermoformed MDF base options also available
- Supplied with 6 x A4 acrylic literature holders



A4 literature holders

#### **Base options**



Steel oval supplied as std (weight 2kg approx)



450mm dia Steel dome extra cost option (weight 7.5kg approx) Recommended carry bag: LPB



Thermoformed MDF extra cost option (weight 0.5kg approx) Recommended carry bag: LPB1

## hardware & graphic specifications

Hardware dimensions (mm):

2000 (h) x 1220 (w) x 400 (d) approx

Weight:

12.5kg approx (based upon Steel oval bases) Graphic dimensions (mm):

297 (h) x 210 (w) visible approx (A4 Portrait holders)



Recommended accessories:

LN111

LCD Bracket

LN112





PS1000 200watt light (see over for fixing method)









We are continually improving and modifying our product range and reserve the right to vary the specifications without prior notice. All dimensions and weights quoted a