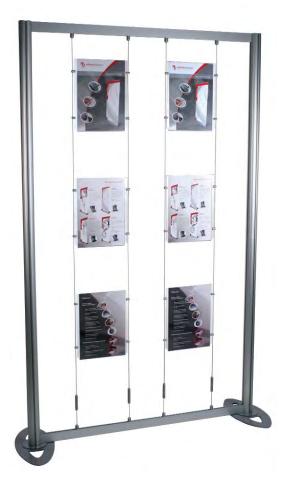

# Linear Kit 3

Aluminium frame complete with wire kit and 6 x A4 Acrylic poster holders.

### features & benefits

- Overall assembled size 2000mm (h) x 1220mm (w) x 400mm (d) approx
- Anodised aluminium construction
- Portable, easy assembly
- 50mm dia round posts
- Steel oval bases supplied as standard
- 450mm dia steel dome or thermoformed MDF base options also available
- Supplied with 6 x A4 acrylic literature holders

## hardware & graphic specifications

Hardware dimensions (mm): 2000 (h) x 1220 (w) x 400 (d) approx

Weight:

12.5kg approx (based upon Steel oval bases) Graphic dimensions (mm):

297 (h) x 210 (w) visible approx (A4 Portrait holders)