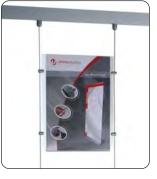

# Linear Kit 3



Aluminium frame complete with wire kit and 6 x A4 Acrylic poster holders.

### features & benefits

- Overall assembled size 2000mm (h) x 1220mm (w) x 400mm (d) approx
- Anodised aluminium construction
- Portable, easy assembly
- 50mm dia round posts
- Steel oval bases supplied as standard
- 450mm dia steel dome or thermoformed MDF base options also available
- Supplied with 6 x A4 acrylic literature holders



A4 literature holders

#### **Base options**



Steel oval supplied as std (weight 2kg approx)



450mm dia Steel dome extra cost option (weight 7.5kg approx) Recommended carry bag: LPB



Thermoformed MDF extra cost option (weight 0.5kg approx) Recommended carry bag: LPB1

## hardware & graphic specifications

Hardware dimensions (mm): 2000 (h) x 1220 (w) x 400 (d) approx

Weight:

12.5kg approx (based upon Steel oval bases) Graphic dimensions (mm):

297 (h) x 210 (w) visible approx (A4 Portrait holders)

additional info

Recommended accessories:

LN111

LN112 Literature holder







AC504 Wheeled carry case

REV 1 05/07

We are continually improving and modifying our product range and reserve the right to vary the specifications without prior notice. All dimensions and weights quoted