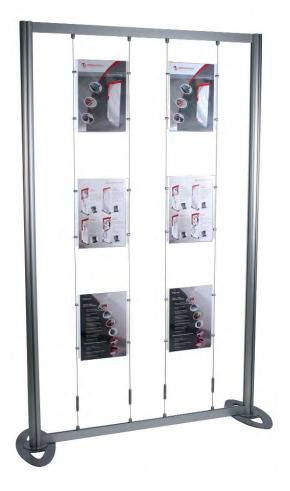

# Linear Kit 3

Aluminium frame complete with wire kit and 6 x A4 Acrylic poster holders.

### features & benefits

- Overall assembled size 2000mm (h) x 1220mm (w) x 400mm (d) approx
- Anodised aluminium construction
- Portable, easy assembly
- 50mm dia round posts
- Steel oval bases supplied as standard
- 450mm dia steel dome or thermoformed MDF base options also available
- Supplied with 6 x A4 acrylic literature holders